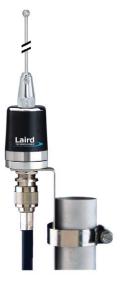

## MBC800-NGP Mobile to Base Converter

Follow these simple installation procedures to convert a no ground plane mobile antenna to fixed station use:

1. Install the "L" bracket assembly to your mast with the two hose clamps provided. Use care to position the hose clamps in the slotted area of the "L" bracket.

2. Install your no ground plane Laird Technologies mobile antenna (not included) and connect your feed line.

MBC800-NGP pictured with optional B8063 antenna.

©Laird Technologies-All Rights Reserved Tel: 847.839.6000 • Fax: 847.839.6036 • www.lairdtech.com L:\Instruction Sheet PDF's (Shop)\ANT\_IS\_MBC800NGP 0911.pdf