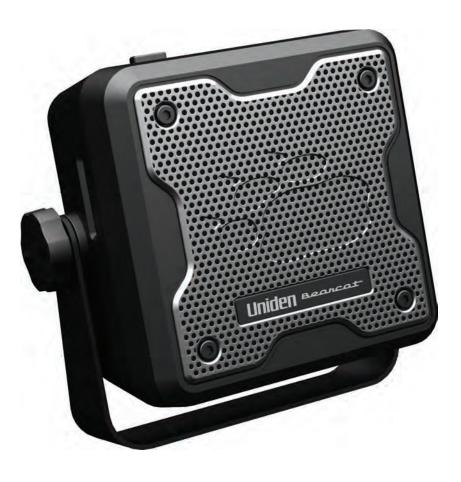

## BC15 Accessory Communications Speaker

#### **FEATURES**:

- Maximum 15 Watts Input Power
- Noise Blanker for Clear Audio
- 3" Speaker
- Frequency Response 500 Hz 5 kHz
- Works with CBs, Scanners, and other communications receivers